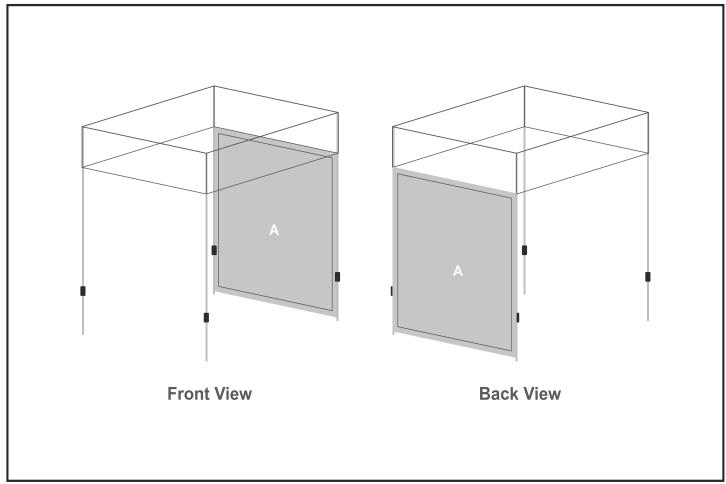

## **SKIN-2002**

Ovation Gazebo 1 x 1m Kiosk Full Wall

Need to know:

- Roof and walls can be printed on one side only. Printed walls can be setup to face inwards or outwards.
- Please see template for detailed placement.
- Acceptable file types for artwork: .pdf minimum 100dpi at 100% 200dpi at 50% 400dpi at 25%
- Convert all text to curves / paths

## **Branding Options:**

| Positio | Branding Method (Branding Code) | No. of Colours | Dimension                 |
|---------|---------------------------------|----------------|---------------------------|
| A       | Digital Display (DD)            | Full Colour    | 1024mm wide x 1700mm high |